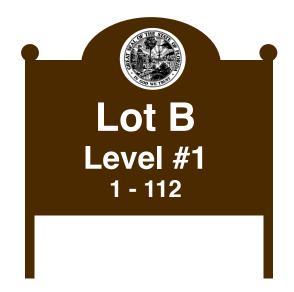

### **New Sign:**

#### **SIGN SPECS:**

**COLOR:** Bronze With White Text **SIZE:** 24 inches wide, 36 inches tall

MATERIALS: Painted Aluminum Poles & Sign Background