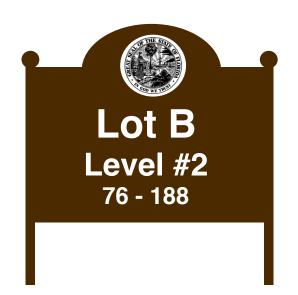

### **New Sign:**

#### **SIGN SPECS:**

**COLOR:** Bronze With White Text **SIZE:** 24 inches wide, 36 inches tall

MATERIALS: Painted Aluminum Poles & Sign Background