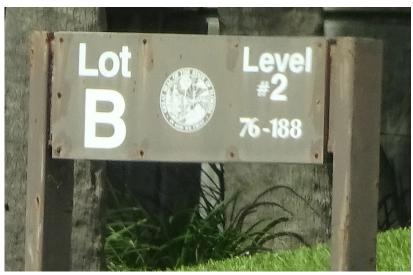

# Parking Lot A-Base Bid

#### **Current Sign:**



### **New Sign:**

DO NOT ENTER · CLEARANCE · 7FT · ENTRANCE

#### **SIGN SPECS:**

**COLOR:** Bronze With White Text **SIZE:** 26 ft. Long x 16 inches height

MATERIALS: Painted Aluminum & Sign Background

# Parking Lot A-Base Bid

### **Current Sign:**



### **New Sign:**



#### **SIGN SPECS:**

**COLOR:** Bronze With White Text **SIZE:** 24 inches wide, 36 inches tall

MATERIALS: Painted Aluminum Poles & Sign Background

# Parking Lot B-Base Bid

#### **Current Signs:**





# **NEW SIGNS NEEDED**

### **New Signs:**





#### **SIGN SPECS:**

**COLOR:** Bronze With White Text **SIZE:** 24 inches wide, 36 inches tall

MATERIALS: Painted Aluminum Poles & Sign Background

# Parking Lot B-Base Bid

#### **Current Sign:**



### **New Sign:**

DO NOT ENTER · CLEARANCE · 7FT · ENTRANCE

#### **SIGN SPECS:**

**COLOR:** Bronze With White Text **SIZE:** 26 ft. Long x 16 inches height

MATERIALS: Painted Aluminum & Sign Background

# Parking Lot B-Base Bid

#### **Current Sign:**



### **New Sign:**



#### **SIGN SPECS:**

**COLOR:** Bronze With White Text **SIZE:** 24 inches wide, 36 inches tall

MATERIALS: Painted Aluminum Poles & Sign Background

# Carr & Douglas Buildings

### **Current Signs:**











### **New Signs:**

#### THESE ARE ALREADY NEW UPDATED