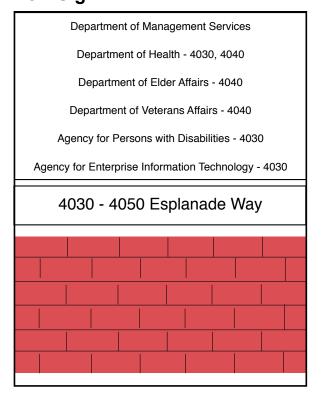

### **New Sign:**

DO NOT ENTER · CLEARANCE · 7FT · ENTRANCE

#### **SIGN SPECS:**

**COLOR:** Bronze With White Text **SIZE:** 26 ft. Long x 16 inches height

MATERIALS: Painted Aluminum & Sign Background

# Parking Lot B-Base Bid

#### **Current Sign:**



### **New Sign:**



#### **SIGN SPECS:**

**COLOR:** Bronze With White Text **SIZE:** 24 inches wide, 36 inches tall

MATERIALS: Painted Aluminum Poles & Sign Background

# Carr & Douglas Buildings

### **Current Signs:**











### **New Signs:**

#### THESE ARE ALREADY NEW UPDATED SIGNS

#### **SIGN SPECS:**

**COLOR:** cream background with black/bronze text

SIZE:

MATERIALS: brick and cement base

# CCOC Buildings

#### **Current Sign:**



#### **Current Sign:**



#### THESE ARE ALREADY UPDATED SIGNS

#### **New Sign:**



#### **New Sign:**



#### SIGN SPECS:

**COLOR:** White Background with Black Text

SIZE: 8ft in length, 8 1/4 in wide, 35 1/8in tall (with brick: 61 1/2in tall from the ground)

MATERIALS: Painted Aluminum background, Brick Base

# CCOC Buildings

### **Current Sign:**



#### **Current Sign:**



#### THESE ARE ALREADY UPDATED SIGNS

#### **New Sign:**



#### **New Sign:**

| Betty Easley Conference Center        |  |  |  |  |  |  |  |  |
|---------------------------------------|--|--|--|--|--|--|--|--|
| Florida Commission on Human Relations |  |  |  |  |  |  |  |  |
| Visitor/Customer Parking              |  |  |  |  |  |  |  |  |
| 4075 Esplanade Way                    |  |  |  |  |  |  |  |  |
|                                       |  |  |  |  |  |  |  |  |
|