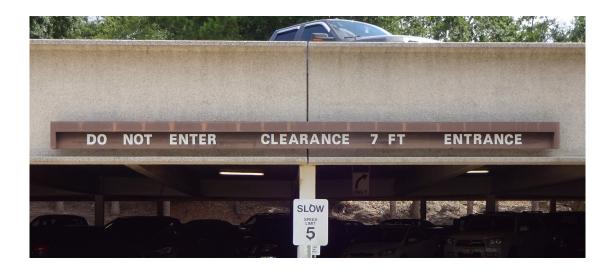

# Parking Lot A-Base Bid

### **New Sign:**

DO NOT ENTER · CLEARANCE · 7FT · ENTRANCE

#### **SIGN SPECS:**

**COLOR:** Bronze With White Text **SIZE:** 26 ft. Long x 16 inches height

MATERIALS: Painted Aluminum & Sign Background