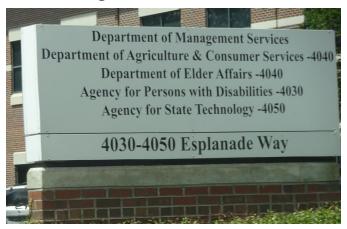

d Aluminum Poles & Sign Background

# Parking Lot B-Base Bid

#### **Current Sign:**



### **New Sign:**

DO NOT ENTER · CLEARANCE · 7FT · ENTRANCE

#### **SIGN SPECS:**

**COLOR:** Bronze With White Text **SIZE:** 26 ft. Long x 16 inches height

MATERIALS: Painted Aluminum & Sign Background

# Parking Lot B-Base Bid

#### **Current Sign:**



### **New Sign:**



#### **SIGN SPECS:**

**COLOR:** Bronze With White Text **SIZE:** 24 inches wide, 36 inches tall

MATERIALS: Painted Aluminum Poles & Sign Background

# Carr & Douglas Buildings

### **Current Signs:**











### **New Signs:**

#### THESE ARE ALREADY NEW UPDATED SIGNS

#### **SIGN SPECS:**

**COLOR:** cream background with black/bronze text

SIZE:

MATERIALS: brick and cement base

# CCOC Buildings

#### **Current Sign:**



#### **Current Sign:**



#### THESE ARE ALREADY UPDATED SIGNS

#### **New Sign:**



#### **New Sign:**



#### SIGN SPECS:

**COLOR:** White Background with Black Text

SIZE: 8ft in length, 8 1/4 in wide, 35 1/8in tall (with brick: 61 1/2in tall from the ground)

MATERIALS: Painted Aluminum background, Brick Base

# CCOC Buildings

### **Current Sign:**



#### **Current Sign:**



#### THESE ARE ALREADY UPDATED SIGNS

#### **New Sign:**



#### **New Sign:**

| Betty Easley Conference Center        |  |  |  |  |  |  |  |  |
|---------------------------------------|--|--|--|--|--|--|--|--|
| Florida Commission on Human Relations |  |  |  |  |  |  |  |  |
| Visitor/Customer Parking              |  |  |  |  |  |  |  |  |
| 4075 Esplanade Way                    |  |  |  |  |  |  |  |  |
|