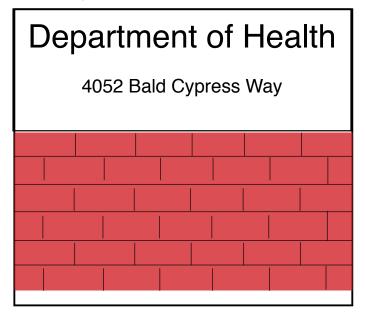

# CCOC Buildings

#### **Current Sign:**

#### THESE ARE ALREADY UPDATED SIGNS

#### **New Sign:**

### **New Sign:**

#### **SIGN SPECS:**

**COLOR:** White Background with Black Text

SIZE: 8ft in length, 8 1/4 in wide, 35 1/8in tall (with brick: 61 1/2in tall

from the ground)

MATERIALS: Painted Aluminum background, Brick Base