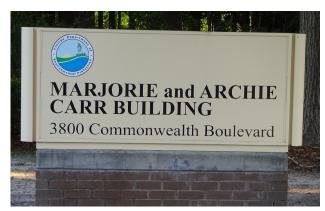

ackground

# Parking Lot B-Base Bid

#### **Current Signs:**





# **NEW SIGNS NEEDED**

### **New Signs:**





#### **SIGN SPECS:**

**COLOR:** Bronze With White Text **SIZE:** 24 inches wide, 36 inches tall

MATERIALS: Painted Aluminum Poles & Sign Background

# Parking Lot B-Base Bid

#### **Current Sign:**



### **New Sign:**

DO NOT ENTER · CLEARANCE · 7FT · ENTRANCE

#### **SIGN SPECS:**

**COLOR:** Bronze With White Text **SIZE:** 26 ft. Long x 16 inches height

MATERIALS: Painted Aluminum & Sign Background

# Parking Lot B-Base Bid

#### **Current Sign:**



### **New Sign:**



#### **SIGN SPECS:**

**COLOR:** Bronze With White Text **SIZE:** 24 inches wide, 36 inches tall

MATERIALS: Painted Aluminum Poles & Sign Background

# Carr & Douglas Buildings

### **Current Signs:**











### **New Signs:**

#### THESE ARE ALREADY NEW UPDATED SIGNS

#### **SIGN SPECS:**

**COLOR:** cream background with black/bronze text

SIZE:

MATERIALS: brick and cement base

# CCOC Buildings

#### **Current Sign:**



#### **Current Sign:**



#### THESE ARE ALREADY UPDATED SIGNS

#### **New Sign:**



#### **New Sign:**



#### SIGN SPECS:

**COLOR:** White Background with Black Text

SIZE: 8ft in length, 8 1/4 in wide, 35 1/8in tall (with brick: 61 1/2in tall from the ground)

MATERIALS: Painted Aluminum background, Brick Base

# CCOC Buildings

### **Current Sign:**



#### **Current Sign:**



#### THESE ARE ALREADY UPDATED SIGNS

#### **New Sign:**



#### **New Sign:**

| Betty Easley Conference Center        |  |  |  |  |  |  |  |  |
|-----------------------------------