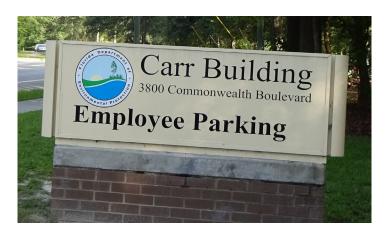

kground

# Parking Lot B-Base Bid

#### **Current Signs:**





# **NEW SIGNS NEEDED**

### **New Signs:**





#### **SIGN SPECS:**

**COLOR:** Bronze With White Text **SIZE:** 24 inches wide, 36 inches tall

MATERIALS: Painted Aluminum Poles & Sign Background

# Parking Lot B-Base Bid

#### **Current Sign:**



### **New Sign:**

DO NOT ENTER · CLEARANCE · 7FT · ENTRANCE

#### **SIGN SPECS:**

**COLOR:** Bronze With White Text **SIZE:** 26 ft. Long x 16 inches height

MATERIALS: Painted Aluminum & Sign Background

# Parking Lot B-Base Bid

#### **Current Sign:**



### **New Sign:**



#### **SIGN SPECS:**

**COLOR:** Bronze With White Text **SIZE:** 24 inches wide, 36 inches tall

MATERIALS: Painted Aluminum Poles & Sign Background

# Carr & Douglas Buildings

### **Current Signs:**











### **New Signs:**

#### THESE ARE ALREADY NEW UPDATED SIGNS

#### **SIGN SPECS:**

**COLOR:** cream background with black/bronze text

SIZE:

MATERIALS: brick and cement base

# CCOC Buildings

#### **Current Sign:**



#### **Current Sign:**



#### THESE ARE ALREADY UPDATED SIGNS

#### **New Sign:**



#### **New Sign:**



#### SIGN SPECS:

**COLOR:** White Background with Black Text

SIZE: 8ft in length, 8 1/4 in wide, 35 1/8in tall (with brick: 61 1/2in tall from the ground)

MATERIALS: Painted Aluminum background, Brick Base

# CCOC Buildings

### **Current Sign:**



#### **Current Sign:**



#### THESE ARE ALREADY UPDATED SIGNS

#### **New Sign:**



#### **New Sign:**

| Betty Easley Conference Center        |  |  |  |  |  |  |  |  |
|-------------------------------------