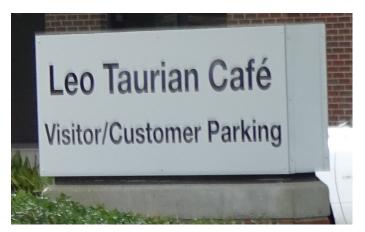

:**



#### **SIGN SPECS:**

**COLOR:** Bronze With White Text **SIZE:** 24 inches wide, 36 inches tall

MATERIALS: Painted Aluminum Poles & Sign Background

# Carr & Douglas Buildings

### **Current Signs:**











### **New Signs:**

#### THESE ARE ALREADY NEW UPDATED SIGNS

#### **SIGN SPECS:**

**COLOR:** cream background with black/bronze text

SIZE:

MATERIALS: brick and cement base

# CCOC Buildings

#### **Current Sign:**



#### **Current Sign:**



#### THESE ARE ALREADY UPDATED SIGNS

#### **New Sign:**



#### **New Sign:**



#### SIGN SPECS:

**COLOR:** White Background with Black Text

SIZE: 8ft in length, 8 1/4 in wide, 35 1/8in tall (with brick: 61 1/2in tall from the ground)

MATERIALS: Painted Aluminum background, Brick Base

# CCOC Buildings

### **Current Sign:**



#### **Current Sign:**



#### THESE ARE ALREADY UPDATED SIGNS

#### **New Sign:**



#### **New Sign:**

| Betty Easley Conference Center        |  |  |  |  |  |  |  |  |
|---------------------------------------|--|--|--|--|--|--|--|--|
| Florida Commission on Human Relations |  |  |  |  |  |  |  |  |
| Visitor/Customer Parking              |  |  |  |  |  |  |  |  |
| 4075 Esplanade Way                    |  |  |  |  |  |  |  |  |
|                                       |  |  |  |  |  |  |  |  |
|                                       |  |  |  |  |  |  |  |  |
|                                       |  |  |  |  |  |  |  |  |
|                                       |  |  |  |  |  |  |  |  |
|                                       |  |  |  |  |  |  |  |  |
|