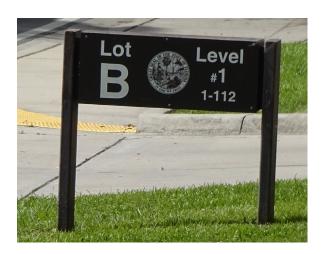

n Background

# Parking Lot A-Base Bid

### **Current Sign:**



### **New Sign:**



#### **SIGN SPECS:**

**COLOR:** Bronze With White Text **SIZE:** 24 inches wide, 36 inches tall

MATERIALS: Painted Aluminum Poles & Sign Background

# Parking Lot B-Base Bid

#### **Current Signs:**





# **NEW SIGNS NEEDED**

### **New Signs:**





#### **SIGN SPECS:**

**COLOR:** Bronze With White Text **SIZE:** 24 inches wide, 36 inches tall

MATERIALS: Painted Aluminum Poles & Sign Background

# Parking Lot B-Base Bid

#### **Current Sign:**



### **New Sign:**

DO NOT ENTER · CLEARANCE · 7FT · ENTRANCE

#### **SIGN SPECS:**

**COLOR:** Bronze With White Text **SIZE:** 26 ft. Long x 16 inches height

MATERIALS: Painted Aluminum & Sign Background

# Parking Lot B-Base Bid

#### **Current Sign:**



### **New Sign:**



#### **SIGN SPECS:**

**COLOR:** Bronze With White Text **SIZE:** 24 inches wide, 36 inches tall

MATERIALS: Painted Aluminum Poles & Sign Background

# Carr & Douglas Buildings

### **Current Signs:**











### **New Signs:**

#### THESE ARE ALREADY NEW UPDATED SIGNS

#### **SIGN SPECS:**

**COLOR:** cream background with black/bronze text

SIZE:

MATERIALS: brick and cement base

# CCOC Buildings

#### **Current Sign:**



#### **Current Sign:**



#### THESE ARE ALREADY UPDATED SIGNS

#### **New Sign:**



#### **New Sign:**



#### SIGN SPECS:

**COLOR:** White Background with Black Text

SIZE: 8ft in length, 8 1/4 in wide, 35 1/8in tall (with brick: 61 1/2in tall from the ground)

MATERIALS: Painted Aluminum background, Brick Base

# CCOC Buildings

### **C