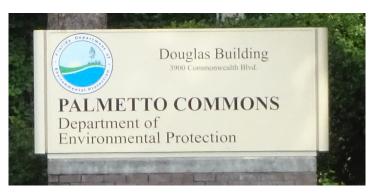

# Carr & Douglas Buildings

### **New Signs:**

#### THESE ARE ALREADY NEW UPDATED SIGNS