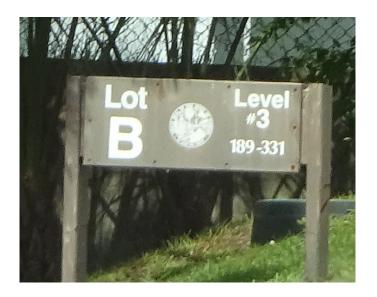

# Parking Lot A-Base Bid

#### **Current Sign:**



### **New Sign:**

DO NOT ENTER · CLEARANCE · 7FT · ENTRANCE

#### **SIGN SPECS:**

**COLOR:** Bronze With White Text **SIZE:** 26 ft. Long x 16 inches height

MATERIALS: Painted Aluminum & Sign Background

# Parking Lot A-Base Bid

### **Current Sign:**



### **New Sign:**



#### **SIGN SPECS:**

**COLOR:** Bronze With White Text **SIZE:** 24 inches wide, 36 inches tall

MATERIALS: Painted Aluminum Poles & Sign Background

# Parking Lot B-Base Bid

#### **Current Signs:**





# **NEW SIGNS NEEDED**

### **New Signs:**





#### **SIGN SPECS:**

**COLOR:** Bronze With White Text **SIZE:** 24 inches wide, 36 inches tall

MATERIALS: Painted Aluminum Poles & Sign Background

# Parking Lot B-Base Bid

#### **Current Sign:**



### **New Sign:**

DO NOT ENTER · CLEARANCE · 7FT · ENTRANCE

#### **SIGN SPECS:**

**COLOR:** Bronze With White Text **SIZE:** 26 ft. Long x 16 inches height

MATERIALS: Painted Aluminum & Sign Background

# Parking Lot B-Base Bid

#### **Current Sign:**



### **New Sign:**



#### **SIGN SPECS:**

**COLOR:** Bronze With White Text **SIZE:** 24 inches wide, 36 inches tall

MATERIALS: Painted Aluminum Poles & Sign Background

# Carr & Douglas Buildings

### **Current Signs:**











### **New Signs:**

#### THESE ARE ALREADY NEW UPDAT