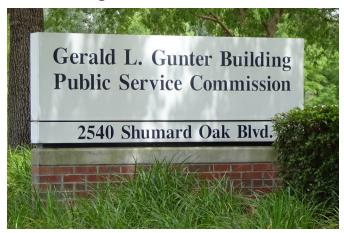

|  |  |  |  |  |
| 4075 Esplanade Way                    |  |  |  |  |  |  |  |  |
|                                       |  |  |  |  |  |  |  |  |
|                                       |  |  |  |  |  |  |  |  |
|                                       |  |  |  |  |  |  |  |  |
|                                       |  |  |  |  |  |  |  |  |
|                                       |  |  |  |  |  |  |  |  |
|                                       |  |  |  |  |  |  |  |  |
|                                       |  |  |  |  |  |  |  |  |

#### SIGN SPECS:

**COLOR:** White Background with Black Text

SIZE: 8ft in length, 8 1/4 in wide, 35 1/8in tall (with brick: 61 1/2in tall

from the ground)

MATERIALS: Painted Aluminum background, Brick Base

# CCOC Buildings

#### **Current Sign:**



#### **Current Sign:**



THESE ARE ALREADY UPDATED SIGNS

#### **New Sign:**



#### **New Sign:**

| Florida Commission on Offender Review Department of Corrections Department of Education |  |  |  |  |  |  |  |  |
|-----------------------------------------------------------------------------------------|--|--|--|--|--|--|--|--|
| 4025 Esplanade Way                                                                      |  |  |  |  |  |  |  |  |
|                                                                                         |  |  |  |  |  |  |  |  |
|                                                                                         |  |  |  |  |  |  |  |  |
|                                                                                         |  |  |  |  |  |  |  |  |
|