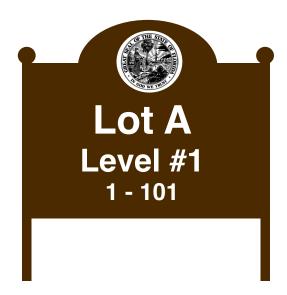

### **New Sign:**

#### **SIGN SPECS:**

**COLOR:** Bronze With White Text **SIZE:** 24 inches wide, 36 inches tall

MATERIALS: Painted Aluminum Poles & Sign Background