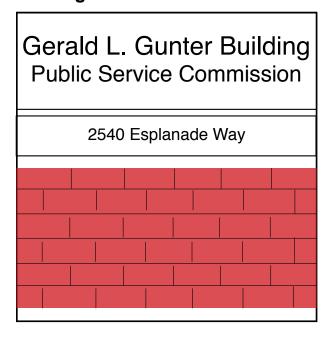

|
|                                       |  |  |  |  |  |  |  |  |
|                                       |  |  |  |  |  |  |  |  |
|                                       |  |  |  |  |  |  |  |  |
|                                       |  |  |  |  |  |  |  |  |
|                                       |  |  |  |  |  |  |  |  |
|                                       |  |  |  |  |  |  |  |  |
|                                       |  |  |  |  |  |  |  |  |

#### SIGN SPECS:

**COLOR:** White Background with Black Text

SIZE: 8ft in length, 8 1/4 in wide, 35 1/8in tall (with brick: 61 1/2in tall

from the ground)

MATERIALS: Painted Aluminum background, Brick Base

# CCOC Buildings

#### **Current Sign:**



#### **Current Sign:**



THESE ARE ALREADY UPDATED SIGNS

#### **New Sign:**



#### **New Sign:**

| Florida Commission on Offender Review Department of Corrections Department of Education |  |  |  |  |  |  |  |  |
|-----------------------------------------------------------------------------------------|--|--|--|--|--|--|--|--|
| 4025 Esplanade Way                                                                      |  |  |  |  |  |  |  |  |
|                                                                                         |  |  |  |  |  |  |  |  |
|                                                                                         |  |  |  |  |  |  |  |  |
|                                                                                         |  |  |  |  |  |  |  |  |
|