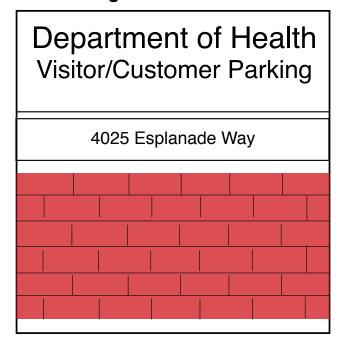

# CCOC Buildings

#### **New Sign:**

#### **New Sign:**

| Florida Commission on Offender Review Department of Corrections Department of Education |  |  |  |  |  |  |  |  |
|-----------------------------------------------------------------------------------------|--|--|--|--|--|--|--|--|
| 4025 Esplanade Way                                                                      |  |  |  |  |  |  |  |  |
|                                                                                         |  |  |  |  |  |  |  |  |
|                                                                                         |  |  |  |  |  |  |  |  |
|                                                                                         |  |  |  |  |  |  |  |  |
|                                                                                         |  |  |  |  |  |  |  |  |
|                                                                                         |  |  |  |  |  |  |  |  |
|                                                                                         |  |  |  |  |  |  |  |  |