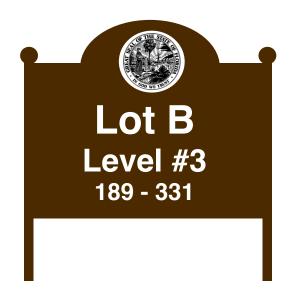

### **New Sign:**

#### **SIGN SPECS:**

**COLOR:** Bronze With White Text **SIZE:** 24 inches wide, 36 inches tall

MATERIALS: Painted Aluminum Poles & Sign Background