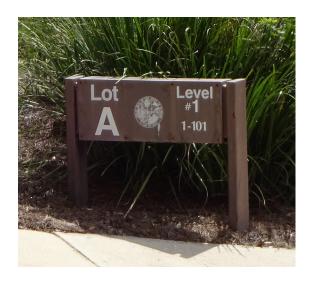

# Parking Lot A-Base Bid

#### **Current Sign:**



### **New Sign:**

DO NOT ENTER · CLEARANCE · 7FT · ENTRANCE

#### **SIGN SPECS:**

**COLOR:** Bronze With White Text **SIZE:** 26 ft. Long x 16 inches height

MATERIALS: Painted Aluminum & Sign Background

# Parking Lot A-Base Bid

### **Current Sign:**



### **New Sign:**



#### **SIGN SPECS:**

**COLOR:** Bronze With White Text **SIZE:** 24 inches wide, 36 inches tall

MATERIALS: Painted Aluminum Poles & Sign Background

# Parking Lot B-Base Bid

#### **Current Signs:**





# **NEW SIGNS NEEDED**

### **New Signs:**





#### **SIGN SPECS:**

**COLOR:** Bronze With White Text **SIZE:** 24 inches wide, 36 inches tall

MATERIALS: Painted Aluminum Poles & Sign Background

# Parking Lot B-Base Bid

#### **Current Sign:**



### **New Sign:**

DO NOT ENTER · CLEARANCE · 7FT · ENTRANCE

#### **SIGN SPECS:**

**COLOR:** Bronze With White Text **SIZE:** 26 ft. Long x 16 inches height

MATERIALS: Painted Aluminum & Sign Background

# Parking Lot B-Base Bid

#### **Current Sign:**



### **New Sign:**



#### **SIGN SPECS:**

**COLOR:** Bronze