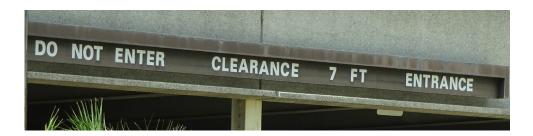

# Parking Lot B-Base Bid

#### **Current Sign:**

### **New Sign:**

DO NOT ENTER · CLEARANCE · 7FT · ENTRANCE